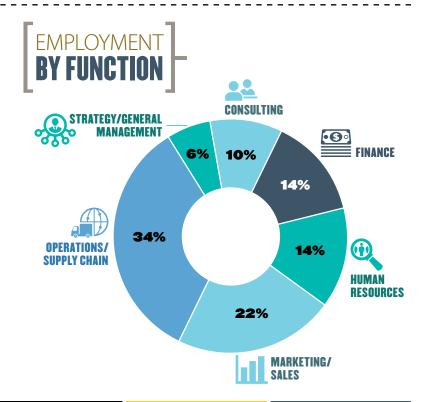

n | \$103,017 | \$100,000 |
|            | Less than 1 Year Experience      | \$76,094  | \$74,000  |
|            | 1 to 3 Years' Experience         | \$90,254  | \$90,500  |
|            | 3 to 5 Years' Experience         | \$94,167  | \$87,500  |
|            | More than 5 Years' Experience    | \$94,538  | \$95,000  |
| <u> </u>   | Consulting                       | \$99,967  | \$84,900  |
| · 60·      | Finance                          | \$86,233  | \$80,000  |
| •          | Human Resources                  | \$81,000  | \$78,000  |
| Ш          | Marketing/Sales                  | \$80,500  | \$76,500  |
|            | Operations/Supply Chain          | \$90,429  | \$85,000  |
| <b>Q</b> . | Strategy/General Management      | \$91,000  | \$102,000 |

Krannert School of Management