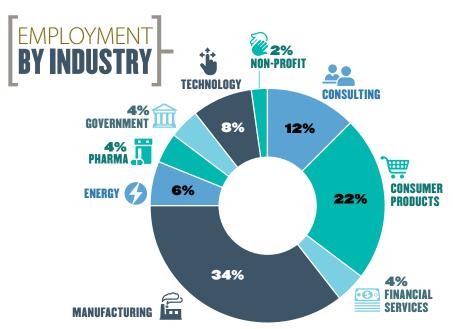

## **Program**





2017-18

Krannert MBA students gain a substantial STEM education in one of the world's top programs. Students are immersed in a highly collaborative culture that enables them to take businesses to the next level.

Accenture A.T. Kearney Amazon Bank of America CGN Global Eaton Corp. Elanco Electronic Arts **Emerson Electric** Expedia ExxonMobil EY Ford Motor Co. General Electric Hormel Intel MasterCard Meritor Inc.

Nationwide Mutual Insurance Co. Northrop Grumman Corp. Nucor Corp. PepsiCo

Procter & Gamble PwC Regal Beloit

**Roche Diagnostics** Rolls-Royce Shell Oil Co. Shire Sprint Corp. Staples The Clorox Co. The Hershey Co.

United Technologies Corp. **USAA** 

Vanguard



## **BASE SALARY \ HIRING BONUS**

80.6% EMPLOYMENT RATE · 88.1% PERMANENT U.S. WORK AUTHORIZATION • 65.0% NON-PERMANENT U.S. WORK AUTHORIZATION

|            | Measurement                      | Average   | Median    |
|------------|----------------------------------|-----------|-----------|
|            | All Graduates                    | \$86,826  | \$80,000  |
|            | Hiring Bonus                     | \$13,879  | \$10,000  |
|            | Permanent Work Authorization     | \$83,126  | \$80,000  |
|            | Non-permanent Work Authorization | \$103,017 | \$100,000 |
|            | Less than 1 Year Experience      | \$76,094  | \$74,000  |
|            | 1 to 3 Years' Experience         | \$90,254  | \$90,500  |
|            | 3 to 5 Years' Experience         | \$94,167