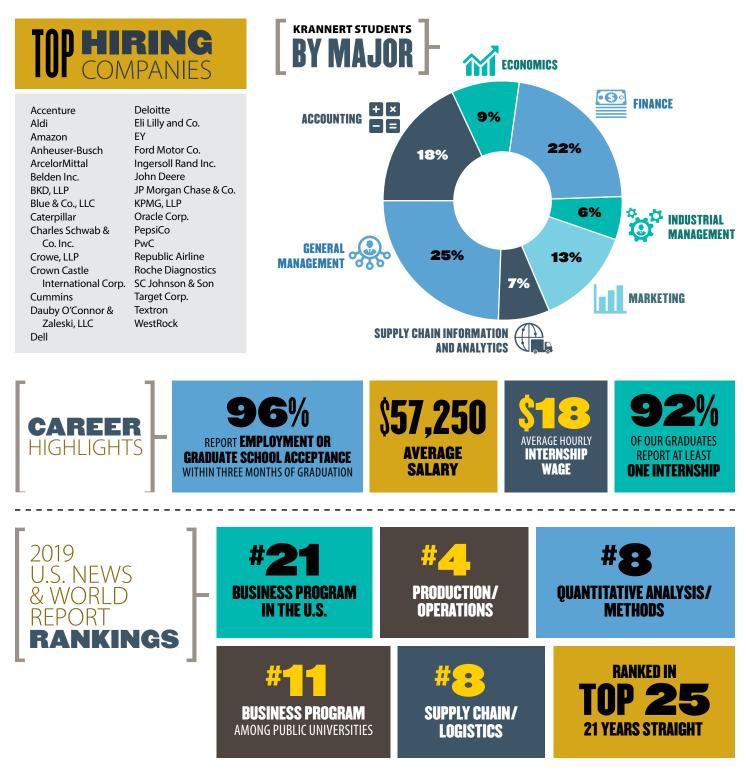

## **KRANNERT** Undergraduate Program

In Krannert School of Management's undergraduate program, students find a small community that offers all of the benefits and resources of a large STEM institution. Through rigorous academic programs and enriching leadership development opportunities, students have everything they need to become global leaders upon graduation.