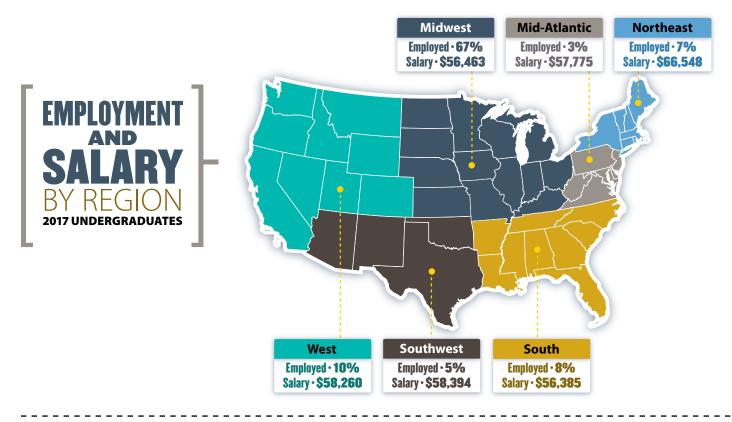

## **KRANNERT** Undergraduate Program

In Krannert School of Management's undergraduate program, students find a small community that offers all of the benefits and resources of a large STEM institution. Through rigorous academic programs and enriching leadership development opportunities, students have everything they need to become global leaders upon graduation.