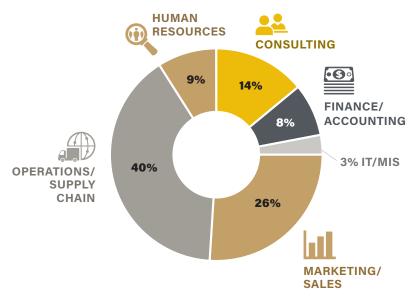

## **BASE SALARY & HIRING BONUS**

81.3% EMPLOYMENT RATE - 86.3% PERMANENT U.S. WORK
AUTHORIZATION - 76.1% NON-PERMANENT U.S. WORK AUTHORIZATION

| Measurement                      | Average   | Median    |
|----------------------------------|-----------|-----------|
| All Graduates                    | \$94,816  | \$90,000  |
| Hiring Bonus                     | \$24,742  | \$15,000  |
| Permanent Work Authorization     | \$91,529  | \$87,500  |
| Non-permanent Work Authorization | \$99,000  | \$95,000  |
| Less than 1 Year Experience      | \$77,350  | \$72,200  |
| 1 to 3 Years' Experience         | \$87,750  | \$83,500  |
| 3 to 5 Years' Experience         | \$98,000  | \$100,000 |
| More than 5 Years' Experience    | \$108,625 | \$112,500 |
| <b>Consulting</b>                | \$110,000 | \$110,000 |
| Finance                          | \$98,333  | \$110,000 |
| Human Resources                  | \$87,333  | \$90,000  |
| Marketing/Sales                  | \$94,000  | \$100,000 |
| Operations/Supply Chain          | \$91,940  | \$85,000  |