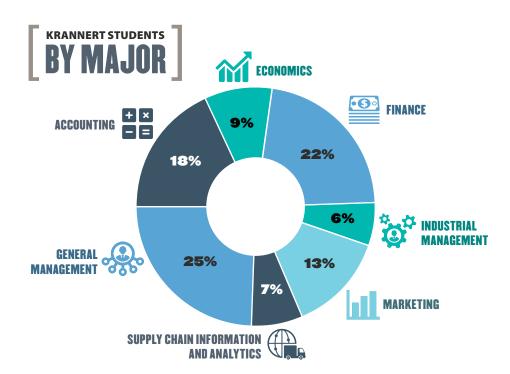

## KRANNERT **Undergraduate Program**

| MAJOR                       | FULL-TIME SALARY<br>(AVERAGE) | INTERN HOURLY WAGE —<br>FRESHMAN-SENIOR (AVERAGE) |
|-----------------------------|-------------------------------|---------------------------------------------------|
| Accounting                  | \$54,749                      | \$19                                              |
| <b>Economics</b>            | \$57,842                      | \$19                                              |
| Finance                     | \$58,408                      | \$18                                              |
| industrial Management       | \$63,913                      | \$15                                              |
| 🧞 Management                | \$56,063                      | \$17                                              |
| Marketing                   | \$52,517                      | \$15                                              |
| Supply Chain Info & Analyti | cs \$57,348                   | \$18                                              |